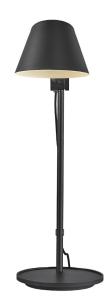

## nordlux

**Stay Long Ta-**

ble

Height (cm): 53.1 Projection (cm): 58.7 Shade diameter (cm): 15 Tube diameter (cm): 1.57

## Stay Long Table

Item number: 2020445003 Black

EAN: 5704924000966 Packaging unit 2 Material: Metal/Aluminium

IP20, Class 2 (Double isolated), 230V Cord: 250 cm, Black textile cable Can the cable be replaced? No

Switch on the fixture

E27, Max. 40W, Light source not included

Area: Indoor

Stay is designed by Danish Maria Berntsen and is functional and beautiful lighting in one and the same design. Stay has several nice features, where the lamp's flexible swivel mechanism makes it possible to direct the light and create optimal lighting conditions. Furthermore, the switch is discreetly placed behind the lamp head, making it easy and convenient to turn the light on and off. Thus, Stay combines great flexibility and elegant appearance in a highly convincing way.